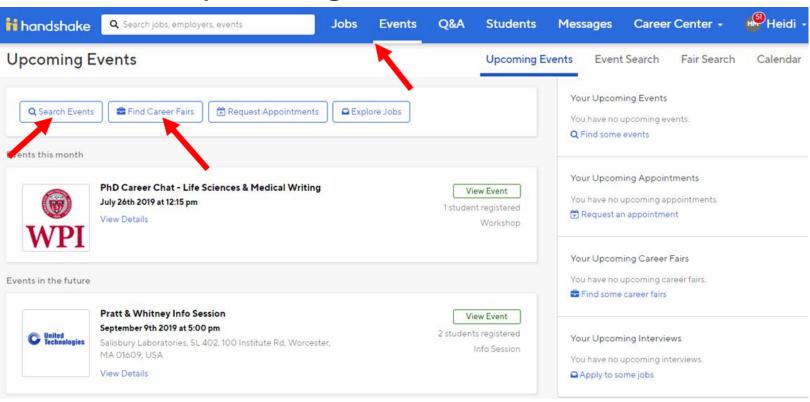

## handshake

wpi.joinhandshake.com

- Upload resume
- Complete profile
- Search & apply for positions
- Explore companies
- Schedule appointments

### **Events**

#### Check out upcoming events in Handshake!