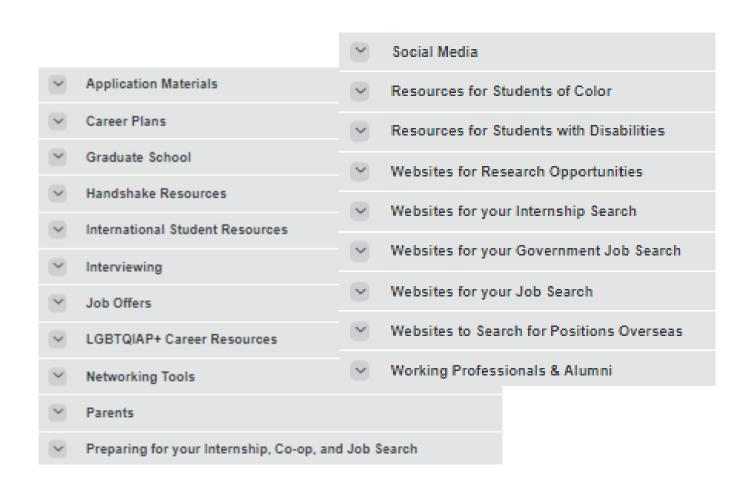

**Virtual Careers Fairs**

Sample past virtual career fairs

- Start-up Virtual Career Fair
- Chemical Engineering Virtual Career Fair
- Life Sciences & Bioengineering Virtual Career Fair
- It's Not Too Late Virtual Career Fair

### **Events**

#### Check out upcoming events in Handshake!





#### WPI Fall 2020 Virtual CAREER FAIR Series

Thurs. Sept. 17

Tues. Sept. 22

Wed. Sept. 23

Thurs. Sept. 24

Tues. Sept. 29

Wed. Sept. 30

12-3pm



bit.ly/WPI\_CF\_Fall2020

#### **Virtual Career Fair Prep**

visit wpi.joinhandshake.com for details

#### Resumazing

**Employer Resume Critiques** 

Tues. Sept. 8 Tues. Sept. 15 3-6pm

## How to Work a Virtual Career Fair

Presentation & Panel

Wed. Sept. 9 5-6pm

# Resources in handshake











# CDC Resource Library - wpi.edu/+cdcresources